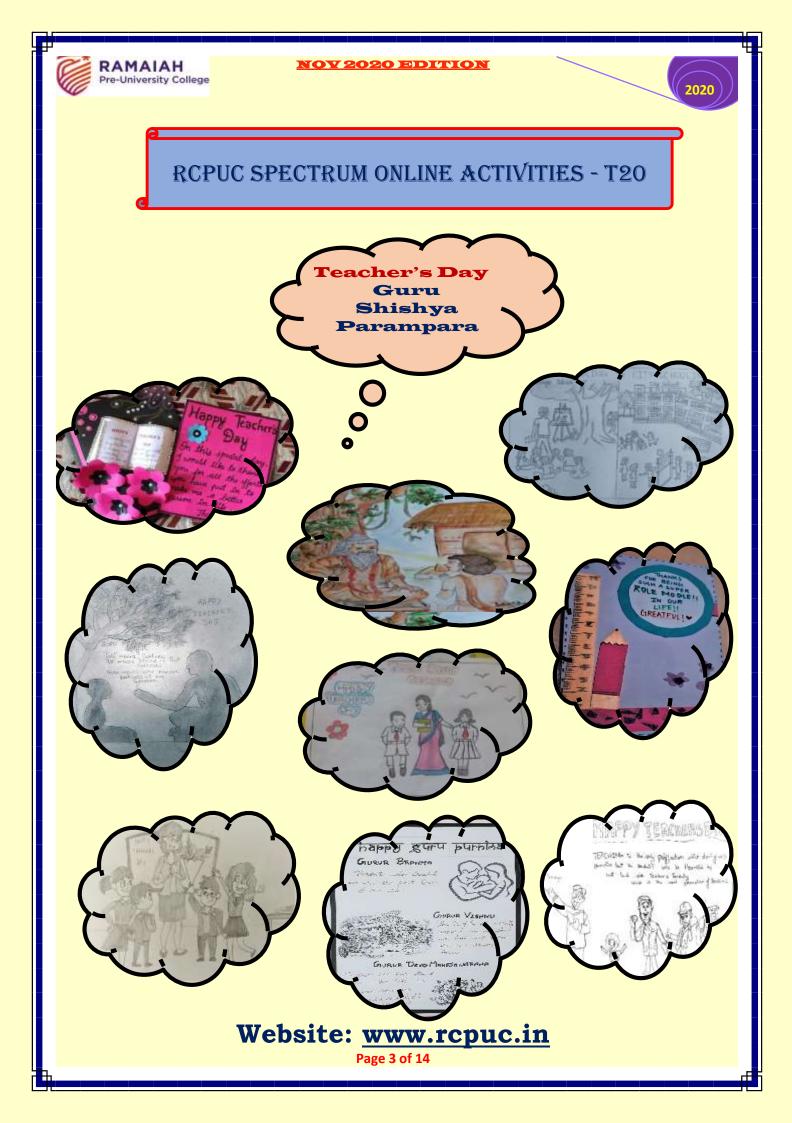

NOV 2020 EDITION



## LIST OF STUDENTS PARTICIPATED IN INDIAN VINTAGE FASHION

**1.** Harshitha V - I PCMB 2. Varsha M Tandur - I PCMB **3.** PoornimaSreeja - I PCME 4. AnanyaSalian - I PCMB 5. Abdul Latifpaul - I PCMB 6. AshuthoshTripatty - I PCMC 7. Rithika P - I PCMB 8. Zaid Ahamad S - I PCMB **9.** Shashank R - I PCMB 10.Nisarga R - I CSBA 11. Tanu G - I PCMB **12.** Bilvarshree D - I PCME **13.** Jayalakshmi G - I PCMB 14.M Tarunya - I CSBA 15. Subha K - I PCMC **16.** Deepika AC - I HEBA 17. Yatin B - I PCMB 18. Sahana B M - I CSBA **19.** Aarav Samonth KG - I PCMB

> LISTOFWINNER'S VINTAGE FASHION

- I. HARSHITHA V I PCMB II. VARSHA M TANDUR – I PCMB AND TAHIR AYAAN – I PCME
- III. DEEPIKA A C I HEBA AND AARAV SAMONTH K G – I PCMB

LIST OF WINNER'S BUSINESS STUDIES DEPARTMENTAL