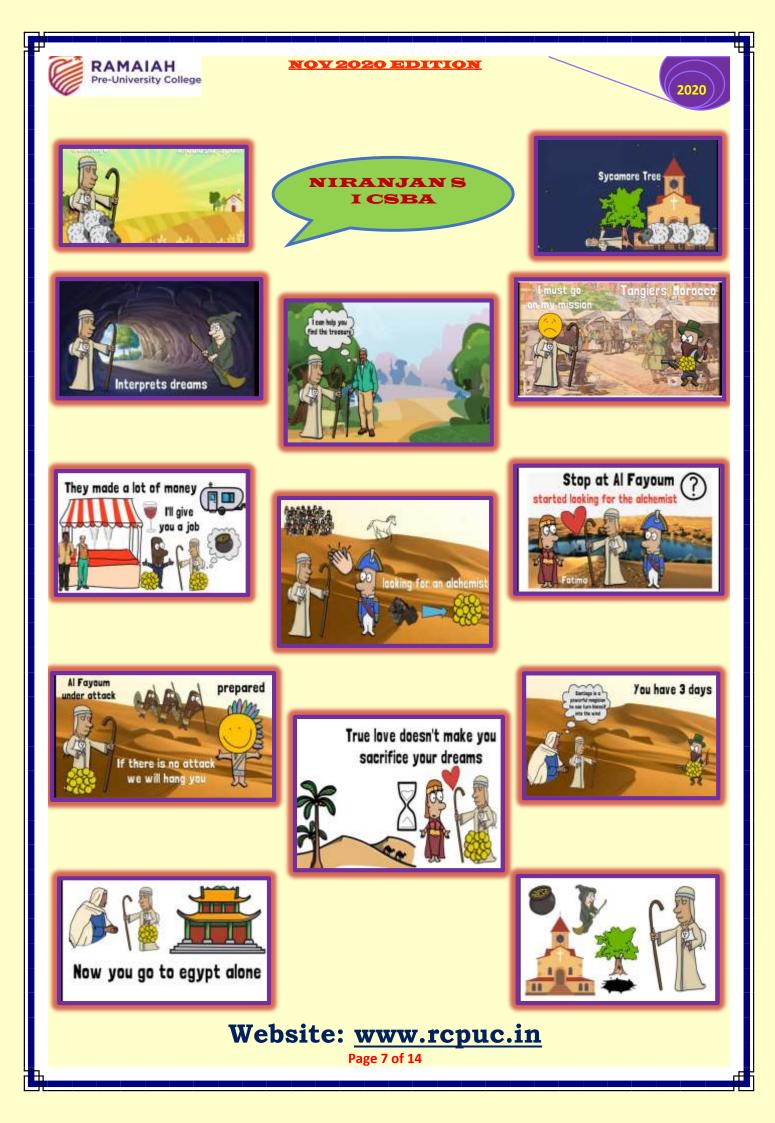

#### THE ALCHEMENT

A residence of the fraction fractions fractions is young and advectment Anderbasen abaptered, the fraction attack avery time the always under a spearson fraction for prove and at the series of a strain. During the integer, a chief left is the term for prove the foot of the Egypties spearson and the transport of the always integers of the desire, and to the surprise she lefts from to go 50 Gypti. A strange, maginal old main more integers and an integers of the the totag of therein all courses the provide the more that the surprise she lefts from to go 50 Gypti. A strange, maginal old main normal destination of the transport of the theory of the provide the provide and tests Stantlags that it is the frequent lab journey to the provide the bisistic-relation concerns to the the body of therein set form. Stranger, When Stantlags emission in Tangers, a thief robe from form to the totag of the totage average instant destinations of the concerns to the term form to the totage and the strange mystel invention. This concerns and bindly invention to find work with a local mystel invention. This concerns are also in the totage to the totage and the totage and test fact that and senting the strange invention of the totage average. The reserve and the fibrid go becomes a rich man is just a year.

Introducto the control on the marringin and controls partnering his Personnal Lagarith to find transmiss at the paramites. He price a consisting the Dahama disease tweet Equat and reserve an Englishment when is strateging to begin the Dahama distance to a site sector of the first transmission of the paramites of the paramites are an encoded to the sector of the transmission of a site sector of the transmission of the paramites the transmission of a site sector of the transmission o

As It turns Got, the Consistent Index Haske and extended stop in AL Paybourn in order to arrend increasingly violated lighted wara taking prace in this desard. There, Barthaga falls in new with trabins, while trans the mass. Guring a walk in the desard, Barthaga falls in one with trabins, while transmission and the falls of the desard in the desard. There, differences on ormers that protecting an arrival and the fallshift out module areas. He warns the trabal oblighters of the estants, and as a least, AL-Paynon successfully delated their against the mean to the estants. All results are been at the source and sources the trabal oblighters of the estants, and as a least, AL-Paynon successfully delated their against the mean in the defation. Using which he tooched Sources possibute the implements at 300eering to the head and pursuing the Percental Legend. He concentee the concentee the

#### THE ALCHEWER?

Intertings to Jean's Patrice and the conversion for the time to finish his parried to the pyraniane, and he affairs is accompany therbager as the reading of the light

Adding the existence ended to according the theory that begin on the total of the big. Motive the existence ended to according to the World. They are rears dup a every from the parameters in the sensitive statement in the World. They are rears dups around them the parameters when a tribe of Anale solution to exolutions them. In exchange to the life of the life of Statements, the existence attributes to world to the table and of StateMage's movey and the life of Statements, the existence attributes when a differentiage is moview and the life of Statements, the existence attributes when well been estated with a well were well when the sensitives that Bacrisage is a provide the difference when well been estated with when a differentiage is movied to be a provide the constance when well been estated with when a differentiage is the sensitive attributes and and the sense. Cit the filled day, the constance of the estate and well be the sensitive and well been estated. This estate a the mean the estate attributes and well be the sensitive and well be an estate at the sense the understand. The target the the sensitive and well be another, but the hangets of the attributes attributes and the mean the sense to the filled larget is attribute attribute attribute of the attributes attribute attribute of the attribute used by a filled larget is attribute attribute attributes attributes attribute of the attribute used by the differentiage is the attribute a

The application of participants to theorem leads liabilitation on the rate is a Coptial monitories whereast interest from the systematic. There, his demonstrates to Basicage has adding to four leads integrated using the Philosophie's fibrics. He phase Startings gold and server is need integrated using the Philosophie's fibrics. He phase Startings gold and server were accessed from and lead from Velan the transverse of the fibric definition phase should be there decide the must have an increase participation of the server the basic definition of the server transition instantion from Velan there are also before services, and the more transition instantion from the secretion of dimetric phase server is the server the transition of accesses to a server basic basic terms and the server transition of accesses the secretion of the server above the basic server were advanted by phase were basic basic and be an advantation of observe the secretion and the server as advanted by accesses and the server server is of the server transition of the finality accesses basics of the transitions in the server were well in the Au-Payonum, where her well reached were basic to the transitions in the server wells it to Al-Payonum, where her well reached wells Payonum where her means wells it to Al-Payonum, where her well reached wells Payonum where here the well interview well interview wells its advanted approximation and and well be them and and basics here.