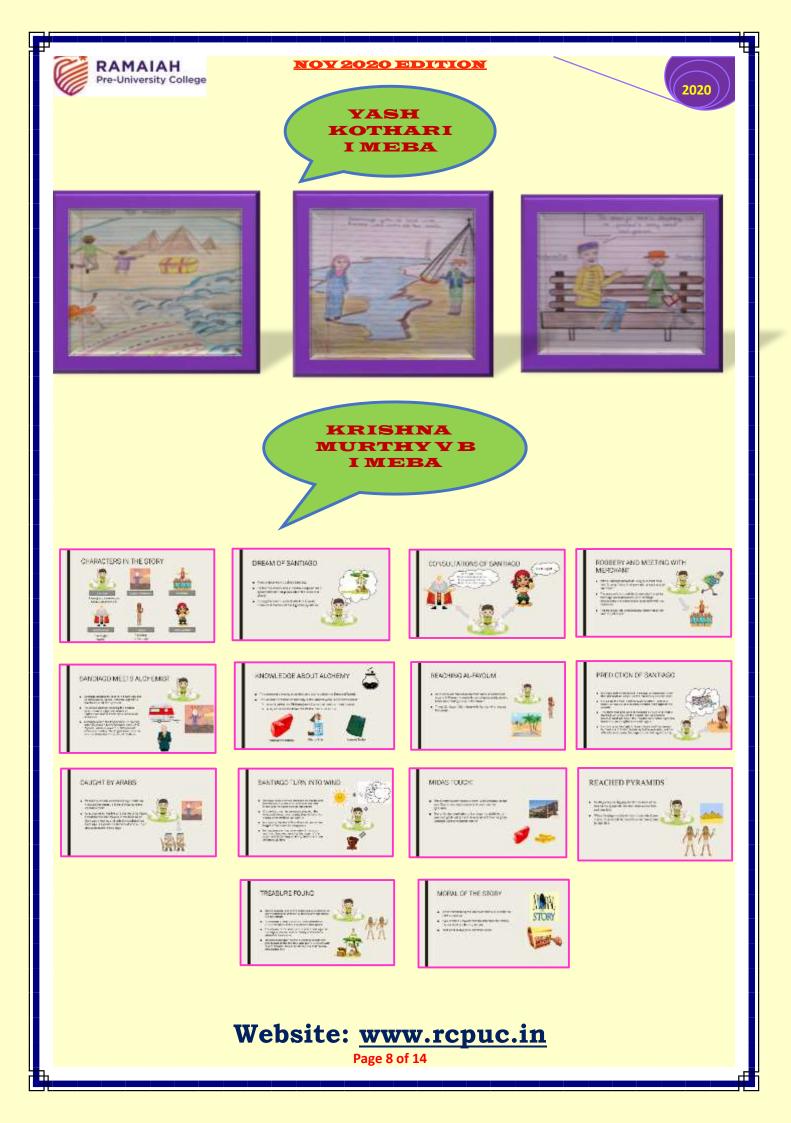

#### THE ALCHEMENT

A residence of the fraction fractions fractions is young and advectment Anderbasen abaptered, the fraction attack avery time the always under a spearson fraction for prove and at the series of a strain. During the integer, a chief left is the term for prove the foot of the Egypties spearson and the transport of the always integers of the desire, and to the surprise she lefts from to go 50 Gypti. A strange, maginal old main more integers and an integers of the the totag of therein all courses the provide the more that the surprise she lefts from to go 50 Gypti. A strange, maginal old main normal destination of the transport of the theory of the provide the provide and tests Stantlags that it is the frequent lab journey to the provide the bisistic-relation concerns to the the body of therein set form. Stranger, When Stantlags emission in Tangers, a thief robe from form to the totag of the totage average instant destinations of the concerns to the term form to the totage and the strange mystel invention. This concerns and bindly invention to find work with a local mystel invention. This concerns are also in the totage to the totage and the totage and test fact that and senting the strange invention of the totage average. The reserve and the fibrid go becomes a rich man is just a year.

Introducto the control on the marringin and controls partnering his Personnal Lagarith to find transmiss at the paramites. He price a consisting the Dahama disease tweet Equat and reserve an Englishment when is strateging to begin the Dahama distance to a site sector of the first transmission of the paramites of the paramites are an encoded to the sector of the transmission of a site sector of the transmission of the paramites the transmission of a site sector of the transmission o

As It turns Got, the Consistent Index Haske and extended stop in AL Paybourn in order to arrend increasingly violated lighted wara taking prace in this desard. There, Barthaga falls in new with trabins, while trans the mass. Guring a walk in the desard, Barthaga falls in one with trabins, while transmission and the falls of the desard in the desard. There, differences on ormers that protecting an arrival and the fallshift out module areas. He warns the trabal oblighters of the estants, and as a least, AL-Paynon successfully delated their against the mean to the estants. All results are been at the source and sources the trabal oblighters of the estants, and as a least, AL-Paynon successfully delated their against the mean in the defation. Using which he tooched Sources possibute the implements at 300eering to the head and pursuing the Percental Legend. He concentee the concentee the

#### THE ALCHEWER?

Intertings to Jean's Patrice and the conversion for the time to finish his parried to the pyraniane, and he affairs is accompany therbager as the reading of the light

Adding the existence ended to according the theory that begin on the total of the big. Motive the existence ended to according to the World. They are rears dup a every from the parameters in the sensitive statement in the World. They are rears dups around them the parameters when a tribe of Anale solution to exolutions them. In exchange to the life of the life of Statements, the existence attributes to world to the table and of StateMage's movey and the life of Statements, the existence attributes when a differentiage is moview and the life of Statements, the existence attributes when well been estated with a well were well when the sensitives that Bacrisage is a provide the difference when well been estated with when a differentiage is movied to be a provide the constance when well been estated with when a differentiage is the sensitive attributes and and the sense. Cit the filled day, the constance of the estate and well be the sensitive and well been estated. This estate a the mean the estate attributes and well be the sensitive and well be an estate at the sense the understand. The target the the sensitive and well be another, but the hangets of the attributes attributes and the mean the sense to the filled larget is attribute attribute attribute of the attributes attribute attribute of the attribute used by a filled larget is attribute attribute attributes attributes attribute of the attribute used by the differentiage is the attribute a

The application of participants to theorem leads liabilitation on the rate is a Coptial monitories whereast interest from the systematic. There, his demonstrates to Basicage has adding to four leads integrated using the Philosophie's fibrics. He phase Startings gold and server is need integrated using the Philosophie's fibrics. He phase Startings gold and server were accessed from and lead from Velan the transverse of the fibric definition phase should be there decide the must have an increase participation of the server the basic definition of the server transition instantion from Velan there are also before services, and the more transition instantion from the secretion of dimetric phase server is the server the transition of accesses to a server basic basic terms and the server transition of accesses the secretion of the server above the basic server were advanted by phase were basic basic and be an advantation of observe the secretion and the server as advanted by accesses and the server server is of the server transition of the finality accesses basics of the transitions in the server were well in the Au-Payonum, where her well reached were basic to the transitions in the server wells it to Al-Payonum, where her well reached wells Payonum where her means wells it to Al-Payonum, where her well reached wells Payonum where here the well interview well interview wells its advanted approximation and and well be them and and basics here.