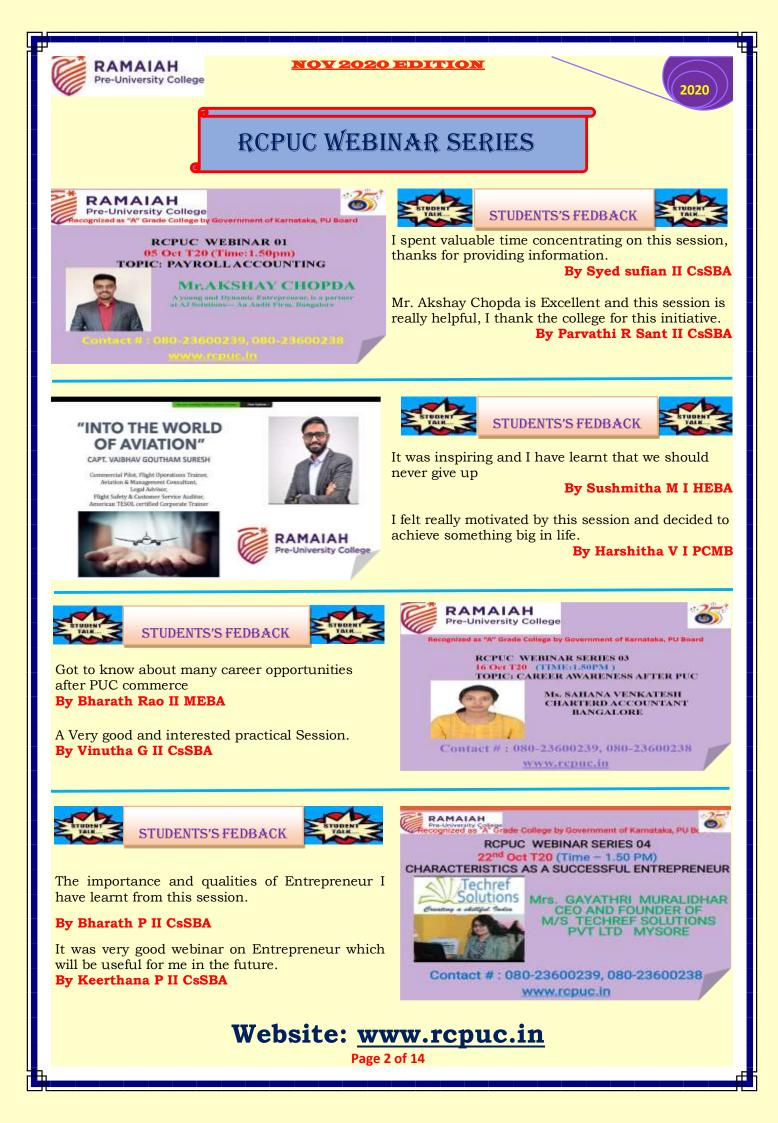

NOV 2020 EDITION



## LIST OF STUDENTS PARTICIPATED IN INDIAN VINTAGE FASHION

**1.** Harshitha V - I PCMB 2. Varsha M Tandur - I PCMB **3.** PoornimaSreeja - I PCME 4. AnanyaSalian - I PCMB 5. Abdul Latifpaul - I PCMB 6. AshuthoshTripatty - I PCMC 7. Rithika P - I PCMB 8. Zaid Ahamad S - I PCMB **9.** Shashank R - I PCMB 10.Nisarga R - I CSBA 11. Tanu G - I PCMB **12.** Bilvarshree D - I PCME **13.** Jayalakshmi G - I PCMB 14.M Tarunya - I CSBA 15. Subha K - I PCMC **16.** Deepika AC - I HEBA 17. Yatin B - I PCMB 18. Sahana B M - I CSBA **19.** Aarav Samonth KG - I PCMB

> LISTOFWINNER'S VINTAGE FASHION

- I. HARSHITHA V I PCMB II. VARSHA M TANDUR – I PCMB AND TAHIR AYAAN – I PCME
- III. DEEPIKA A C I HEBA AND AARAV SAMONTH K G – I PCMB

LIST OF WINNER'S BUSINESS STUDIES DEPARTMENT